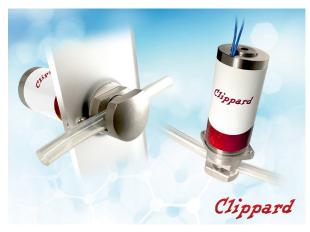

## **Clippard NPV-7 Long Stroke Pinch Valves**

*Cincinnati, Ohio* -- Clippard's high flow pinch valve provides the same functionality as the standard series but with the added benefits of a longer stroke. This makes it ideal for applications that require greater flow or those that utilize viscous or particulate-laden media. As with all Clippard pinch valves, each valve comes pre-installed with 12" (30 cm) of your choice of standard medical/laboratory grade or sanitary food grade silicone tubing.

- · Solenoid-Operated
- Unobstructed flow path
- Tubing is easily replaceable
- High flow, long stroke

For more information on the new NPV-7 Series or any of Clippard's other 7,000 standard precision flow control products visit clippard.com or call 877-245-6247.